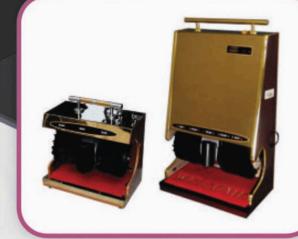

Hand Luggage Cart : SS, Golden Brass / Chrome Color, Dim : L480\*W360\*H1200

Swing Bin / Ash & Trash Bin

Shoe Polish / Shine Machine : Big-L510\*W300\*H800mm Small-L370\*W210\*H280mm

House Keeping Trollery : Collapsible, MS, Powder Coated, Dim : L1400\*W475\*H1150mm