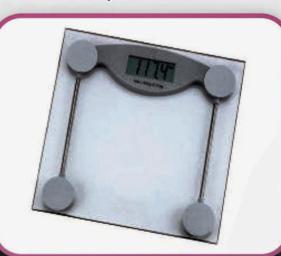

Medium / Mini Safe : Number Lock, Dim : L310\*W200\*H200 | 170\*230\*170mm

Guest-Room / Bath-Room Phone : Ivory & Black Color

Weighing Scale : Transparent Base, Digital LCD Display

Guest Room Bed Linens / Bath Linens : 250TC / 300TC