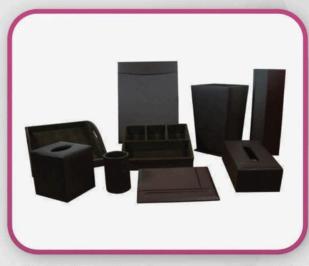

Iron Board with Mesh Bottom, Foldable Iron Organizer, Wall Mounted (Black / White)

Guest Room Leatherette co-ordinated Accessories

Weighing Scale : Black Color, Digital LCD Display

MiFare M1, with Emergency Mechanical Keys