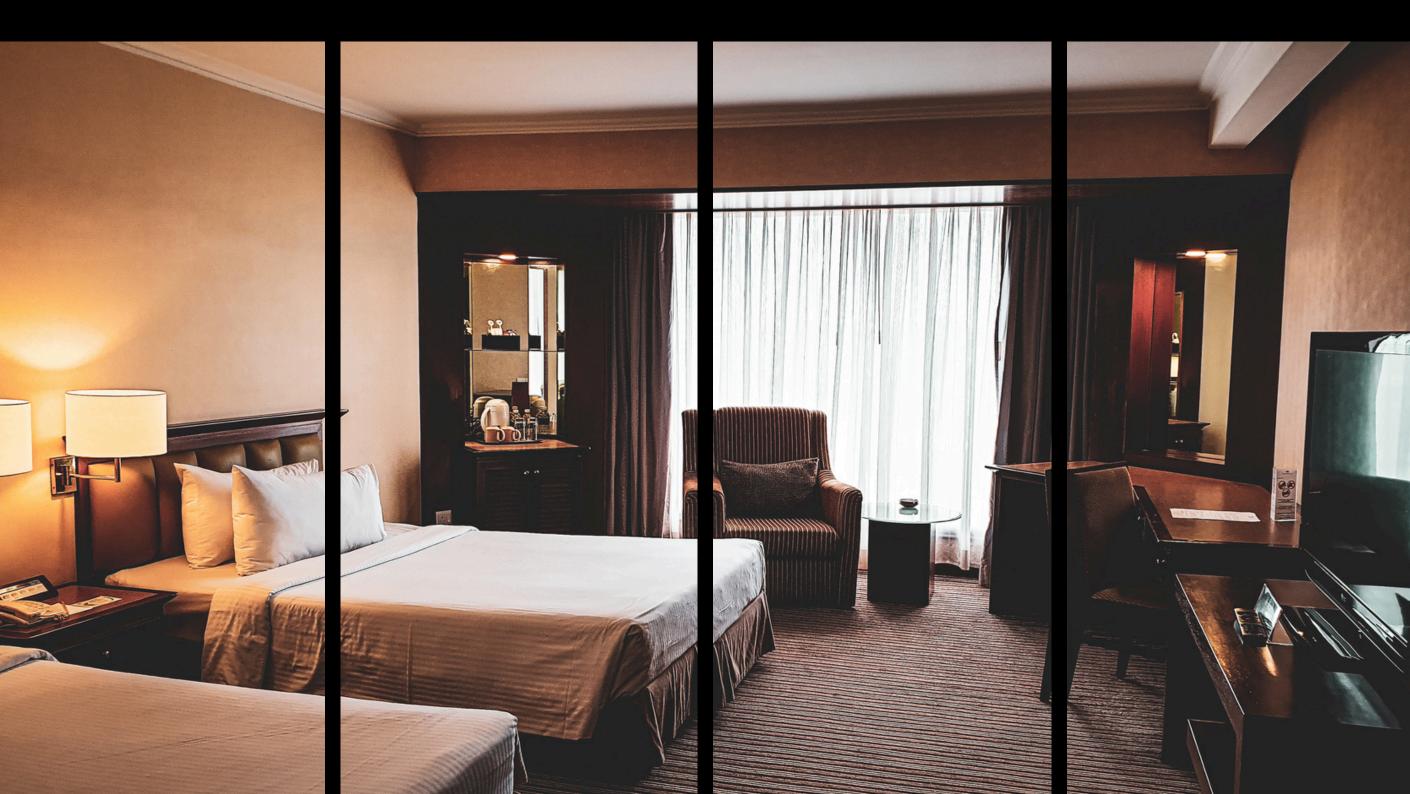

# Solution for Guest Rooms

- TV & Air Conditioner
- RFID Door Locks & Electronic DND Panels
- Mattress & Linens
- Kettle Tray Sets & Minibars
- Safe Lockers, Room Phones & Leatherettes
- Iron Board & Accessories
- Coffee Mugs, Water Glasses & Dustbins
- EtC...