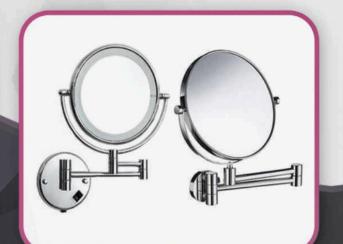

Guest Room RFID Door Locks :

Ceramic Coffee / Tea Mugs, (Black / Royal Blue Color)

**Bathroom Amenities** 

High-Ball Glass / Gargle Glass : OCEAN / ARCOROC Brand

Shaving Mirror with LED Light : 8",3X+1X, All Brass