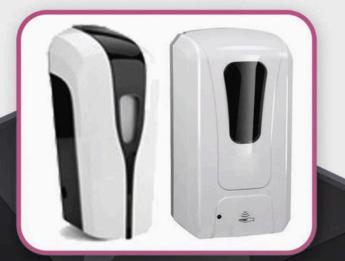

Automatic Soap Dispenser

Rostrum : SS-Alloy, Dim : L490\*W490\*H1170mm, Wood : L605\*W495\*H1120\*

Bird Cage Luggage Trolley : SS, Golden Brass / Chrome Color, Dim : L1050\*W610\*H1860\*

Luxury Ash & Trash Bins