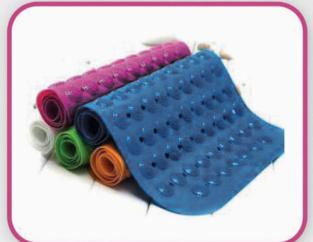

Wall Mounted Soap Dispensers

Hair Dryer, Wall Mounted, 1300-1500W

Anti Slip Bathroom Shower Mat

Newspaper Stand : L660\*W330\*H1325/ Magazine Stand : L480\*W330\*H1380mm

Lobby Display Stand : L840\*W640\*H1220/ Single-Pole Display Stand : A3+size