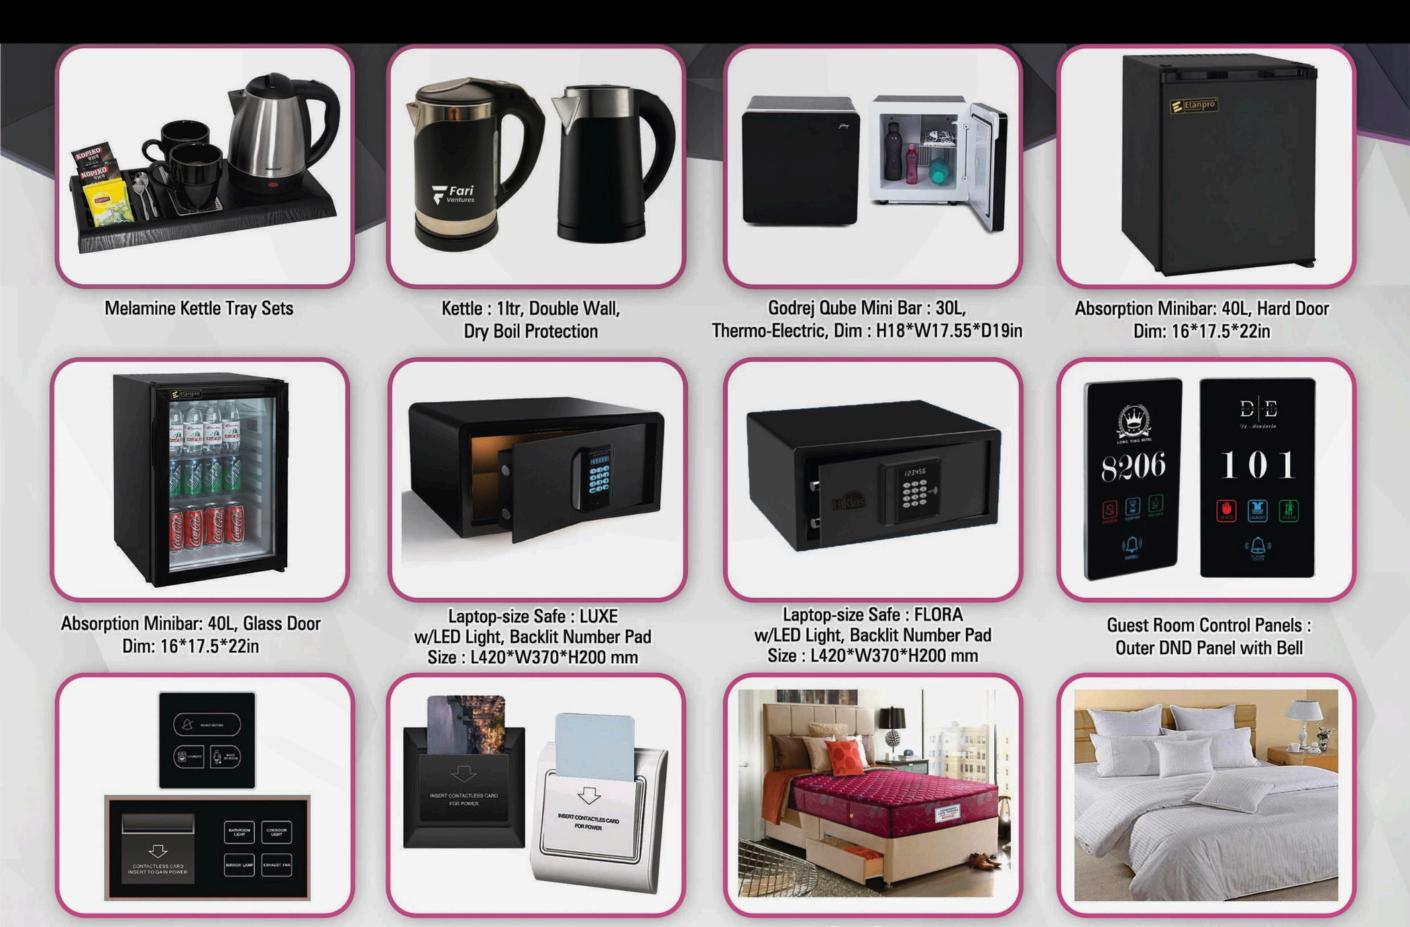

# Solution for Guest Rooms

- TV & Air Conditioner
- RFID Door Locks & Electronic DND Panels
- Mattress & Linens
- Kettle Tray Sets & Minibars
- Safe Lockers, Room Phones & Leatherettes
- Iron Board & Accessories
- Coffee Mugs, Water Glasses & Dustbins
- EtC...

Medium / Mini Safe : Number Lock, Dim : L310\*W200\*H200 | 170\*230\*170mm

Guest-Room / Bath-Room Phone : Ivory & Black Color

Weighing Scale : Transparent Base, Digital LCD Display

Guest Room Bed Linens / Bath Linens : 250TC / 300TC

Iron Board with Mesh Bottom, Foldable Iron Organizer, Wall Mounted (Black / White)

Guest Room Leatherette co-ordinated Accessories

Weighing Scale : Black Color, Digital LCD Display

MiFare M1, with Emergency Mechanical Keys

Guest Room RFID Door Locks :

Ceramic Coffee / Tea Mugs, (Black / Royal Blue Color)

**Bathroom Amenities** 

High-Ball Glass / Gargle Glass : OCEAN / ARCOROC Brand

Shaving Mirror with LED Light : 8",3X+1X, All Brass