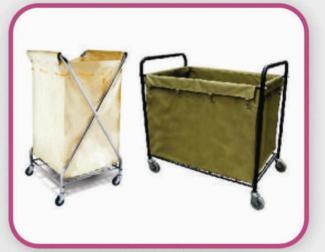

## Solution for Housekeeping

- Housekeeping & Laundry Carts
- Moping Wringer Trolleys
- Vacuum Cleaners
- Scrubbing & Polishing Machines
- Garbage Trolleys & Outdoor Dustbins
- Cleaning Tools
- Housekeeping Consumables & Laundry Chemicals
- EtC..

House Keeping Trolley : Single Unit, MS/Wood, Dim : L1000\*W460\*H1120mm

Complete Range of House Keeping & Laundry Chemicals

Rollaway Beds : Mattress Height 4", MS, Powder Coated

Quardrate Linen Trolley : Dim : L920\*W560\*H910mm, X-type Troley : Dim : L770\*W500\*H985mm