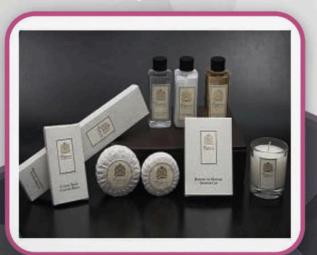

Guest Room RFID Door Locks :

Ceramic Coffee / Tea Mugs, (Black / Royal Blue Color)

**Bathroom Amenities** 

High-Ball Glass / Gargle Glass : OCEAN / ARCOROC Brand

Shaving Mirror with LED Light : 8",3X+1X, All Brass