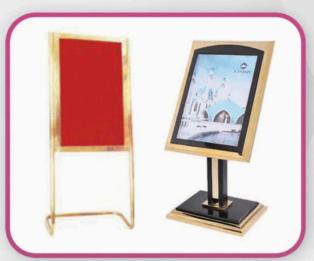

Wall Mounted Soap Dispensers

Hair Dryer, Wall Mounted, 1300-1500W

Anti Slip Bathroom Shower Mat

Newspaper Stand : L660\*W330\*H1325/ Magazine Stand : L480\*W330\*H1380mm

Lobby Display Stand : L840\*W640\*H1220/ Single-Pole Display Stand : A3+size