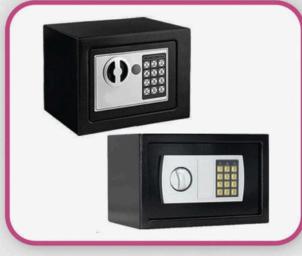

Medium / Mini Safe : Number Lock, Dim : L310\*W200\*H200 | 170\*230\*170mm

Guest-Room / Bath-Room Phone : Ivory & Black Color

Weighing Scale : Transparent Base, Digital LCD Display

Guest Room Bed Linens / Bath Linens : 250TC / 300TC