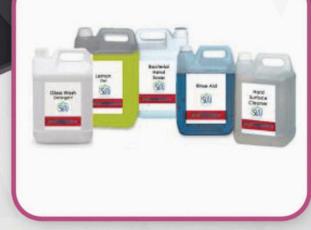

## Solution for Housekeeping

- Housekeeping & Laundry Carts
- Moping Wringer Trolleys
- Vacuum Cleaners
- Scrubbing & Polishing Machines
- Garbage Trolleys & Outdoor Dustbins
- Cleaning Tools
- Housekeeping Consumables & Laundry Chemicals
- EtC..

House Keeping Trolley : Single Unit, MS/Wood, Dim : L1000\*W460\*H1120mm

Complete Range of House Keeping & Laundry Chemicals

Rollaway Beds : Mattress Height 4", MS, Powder Coated

Quardrate Linen Trolley : Dim : L920\*W560\*H910mm, X-type Troley : Dim : L770\*W500\*H985mm