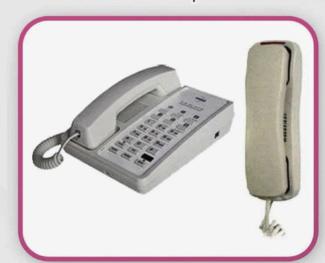

Medium / Mini Safe : Number Lock, Dim : L310\*W200\*H200 | 170\*230\*170mm

Guest-Room / Bath-Room Phone : Ivory & Black Color

Weighing Scale : Transparent Base, Digital LCD Display

Guest Room Bed Linens / Bath Linens : 250TC / 300TC