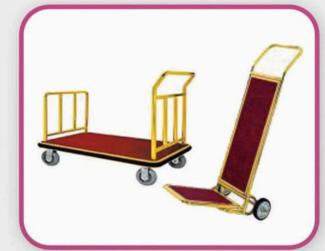

Hand Luggage Cart : SS, Golden Brass / Chrome Color, Dim : L480\*W360\*H1200

Swing Bin / Ash & Trash Bin

Shoe Polish / Shine Machine : Big-L510\*W300\*H800mm Small-L370\*W210\*H280mm

House Keeping Trollery : Collapsible, MS, Powder Coated, Dim : L1400\*W475\*H1150mm