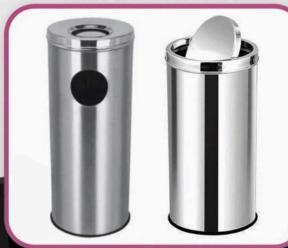

Automatic Soap Dispenser

Rostrum : SS-Alloy, Dim : L490\*W490\*H1170mm, Wood : L605\*W495\*H1120\*

Bird Cage Luggage Trolley : SS, Golden Brass / Chrome Color, Dim : L1050\*W610\*H1860\*

Luxury Ash & Trash Bins