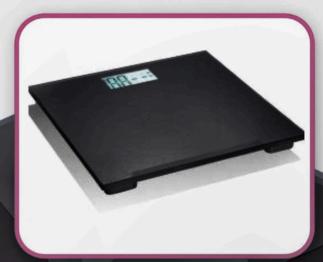

Iron Board with Mesh Bottom, Foldable Iron Organizer, Wall Mounted (Black / White)

Guest Room Leatherette co-ordinated Accessories

Weighing Scale : Black Color, Digital LCD Display

MiFare M1, with Emergency Mechanical Keys