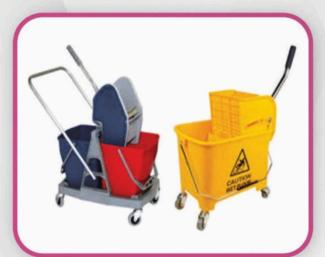

## Solution for Housekeeping

- Housekeeping & Laundry Carts
- Moping Wringer Trolleys
- Vacuum Cleaners
- Scrubbing & Polishing Machines
- Garbage Trolleys & Outdoor Dustbins
- Cleaning Tools
- Housekeeping Consumables & Laundry Chemicals
- EtC..

Hand Luggage Cart : SS, Golden Brass / Chrome Color, Dim : L480\*W360\*H1200

Swing Bin / Ash & Trash Bin

Shoe Polish / Shine Machine : Big-L510\*W300\*H800mm Small-L370\*W210\*H280mm

House Keeping Trollery : Collapsible, MS, Powder Coated, Dim : L1400\*W475\*H1150mm