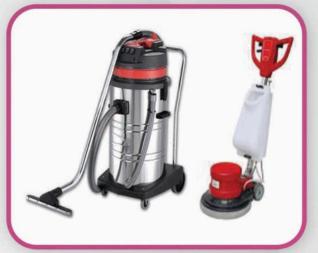

Umbrella Stand / SS, Black / Gold color, Guest Umbrella : 30" Dia

Wet & Dry Vacuum Cleaner Tile Scrubbing Machine