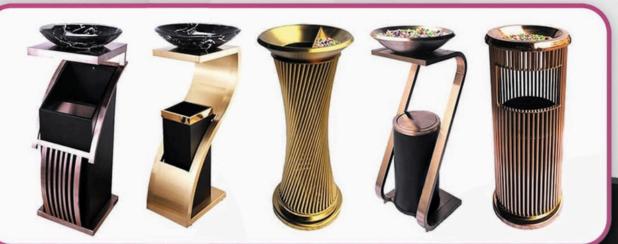

Automatic Soap Dispenser

Rostrum : SS-Alloy, Dim : L490\*W490\*H1170mm, Wood : L605\*W495\*H1120\*

Bird Cage Luggage Trolley : SS, Golden Brass / Chrome Color, Dim : L1050\*W610\*H1860\*

Luxury Ash & Trash Bins