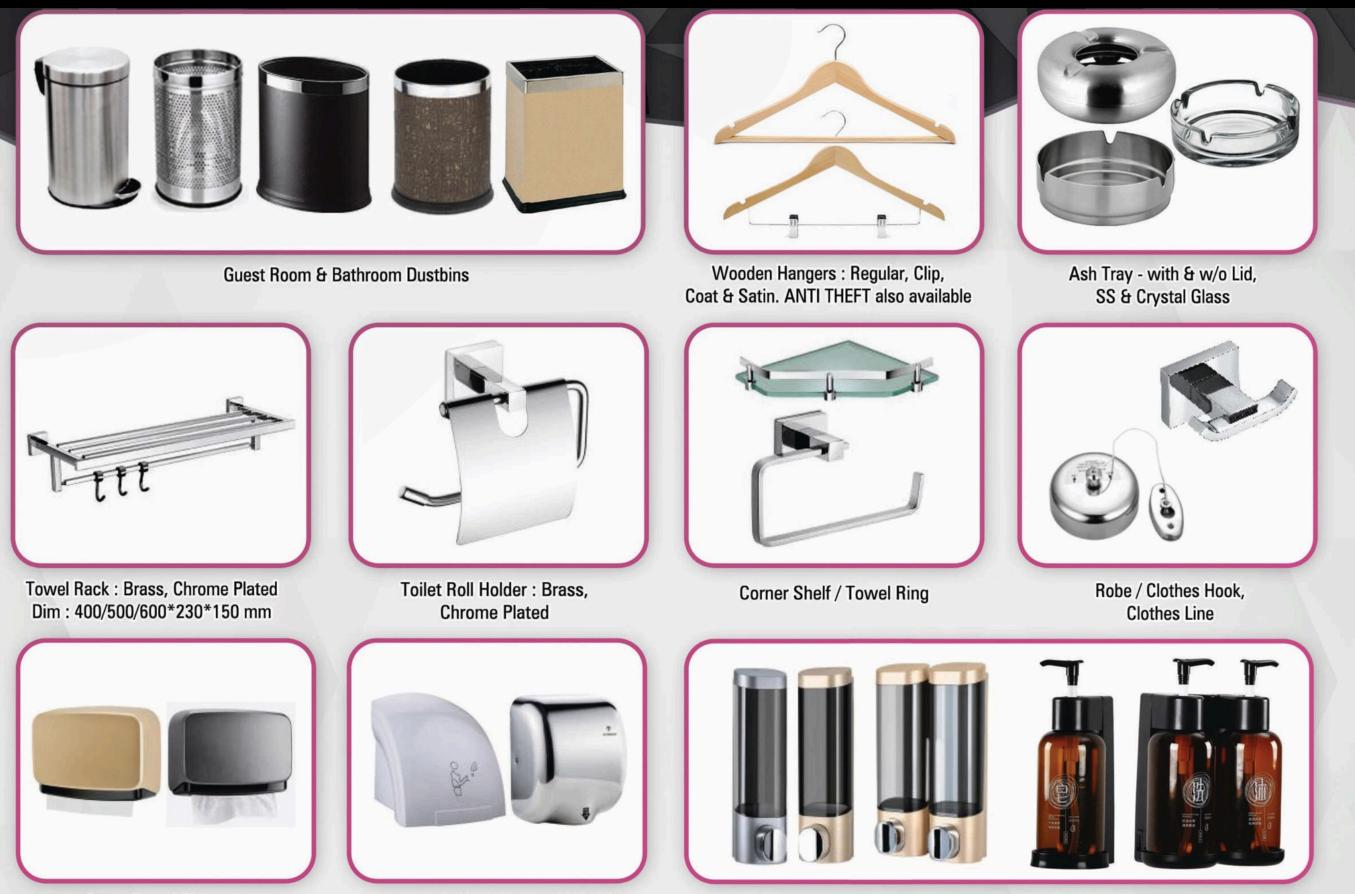

#### **Solution for Wash Rooms**

- Towel Racks & Napkin Holders
- Paper Roll Holder, Robe Hook & Corner Shelf
- Clothes Liner & Shaving Mirrors
- Hair Dryer & Soap Dispensers
- Bathroom Amenities
- Shower Curtains & Glass Partitions
- Etc...

Iron Board with Mesh Bottom, Foldable Iron Organizer, Wall Mounted (Black / White)

Guest Room Leatherette co-ordinated Accessories

Weighing Scale : Black Color, Digital LCD Display

MiFare M1, with Emergency Mechanical Keys

Guest Room RFID Door Locks :

Ceramic Coffee / Tea Mugs, (Black / Royal Blue Color)

**Bathroom Amenities** 

High-Ball Glass / Gargle Glass : OCEAN / ARCOROC Brand

Shaving Mirror with LED Light : 8",3X+1X, All Brass

Wall Mounted Soap Dispensers

Hair Dryer, Wall Mounted, 1300-1500W

Anti Slip Bathroom Shower Mat

Newspaper Stand : L660\*W330\*H1325/ Magazine Stand : L480\*W330\*H1380mm

Lobby Display Stand : L840\*W640\*H1220/ Single-Pole Display Stand : A3+size

Automatic Soap Dispenser

Rostrum : SS-Alloy, Dim : L490\*W490\*H1170mm, Wood : L605\*W495\*H1120\*

Bird Cage Luggage Trolley : SS, Golden Brass / Chrome Color, Dim : L1050\*W610\*H1860\*

Luxury Ash & Trash Bins