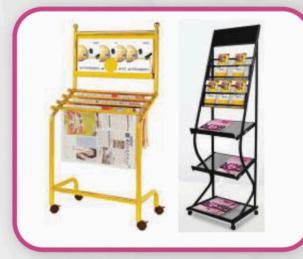

Wall Mounted Soap Dispensers

Hair Dryer, Wall Mounted, 1300-1500W

Anti Slip Bathroom Shower Mat

Newspaper Stand : L660\*W330\*H1325/ Magazine Stand : L480\*W330\*H1380mm

Lobby Display Stand : L840\*W640\*H1220/ Single-Pole Display Stand : A3+size