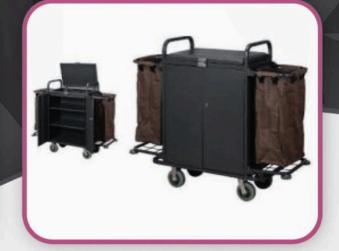

House Keeping Trolley : Single Unit, MS/Wood, Dim : L1000\*W460\*H1120mm

Complete Range of House Keeping & Laundry Chemicals

Rollaway Beds : Mattress Height 4", MS, Powder Coated

Quardrate Linen Trolley : Dim : L920\*W560\*H910mm, X-type Troley : Dim : L770\*W500\*H985mm