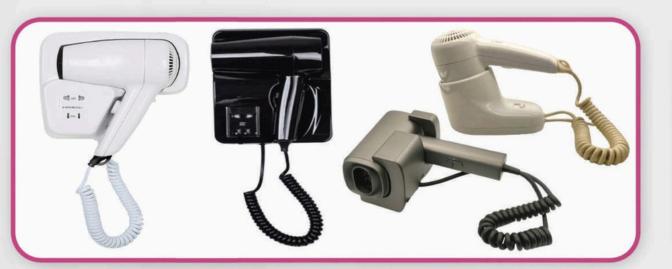

Wall Mounted Soap Dispensers

Hair Dryer, Wall Mounted, 1300-1500W

Anti Slip Bathroom Shower Mat

Newspaper Stand : L660\*W330\*H1325/ Magazine Stand : L480\*W330\*H1380mm

Lobby Display Stand : L840\*W640\*H1220/ Single-Pole Display Stand : A3+size