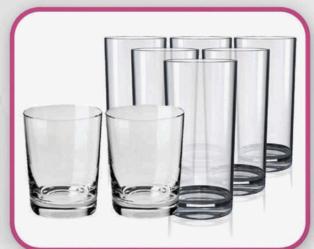

Guest Room RFID Door Locks :

Ceramic Coffee / Tea Mugs, (Black / Royal Blue Color)

**Bathroom Amenities** 

High-Ball Glass / Gargle Glass : OCEAN / ARCOROC Brand

Shaving Mirror with LED Light : 8",3X+1X, All Brass