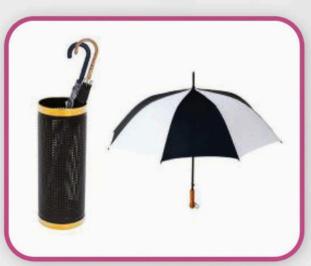

Umbrella Stand / SS, Black / Gold color, Guest Umbrella : 30" Dia

Wet & Dry Vacuum Cleaner Tile Scrubbing Machine