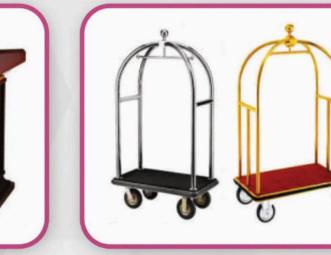

Automatic Soap Dispenser

Rostrum : SS-Alloy, Dim : L490\*W490\*H1170mm, Wood : L605\*W495\*H1120\*

Bird Cage Luggage Trolley : SS, Golden Brass / Chrome Color, Dim : L1050\*W610\*H1860\*

Luxury Ash & Trash Bins

Hand Luggage Cart : SS, Golden Brass / Chrome Color, Dim : L480\*W360\*H1200

Swing Bin / Ash & Trash Bin

Shoe Polish / Shine Machine : Big-L510\*W300\*H800mm Small-L370\*W210\*H280mm

House Keeping Trollery : Collapsible, MS, Powder Coated, Dim : L1400\*W475\*H1150mm