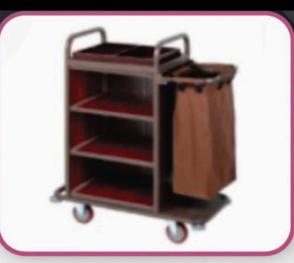

Hand Luggage Cart : SS, Golden Brass / Chrome Color, Dim : L480\*W360\*H1200

Swing Bin / Ash & Trash Bin

Shoe Polish / Shine Machine : Big-L510\*W300\*H800mm Small-L370\*W210\*H280mm

House Keeping Trollery : Collapsible, MS, Powder Coated, Dim : L1400\*W475\*H1150mm

House Keeping Trolley : Single Unit, MS/Wood, Dim : L1000\*W460\*H1120mm

Complete Range of House Keeping & Laundry Chemicals

Rollaway Beds : Mattress Height 4", MS, Powder Coated

Quardrate Linen Trolley : Dim : L920\*W560\*H910mm, X-type Troley : Dim : L770\*W500\*H985mm