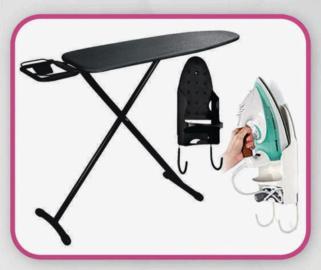

Iron Board with Mesh Bottom, Foldable Iron Organizer, Wall Mounted (Black / White)

Guest Room Leatherette co-ordinated Accessories

Weighing Scale : Black Color, Digital LCD Display

MiFare M1, with Emergency Mechanical Keys