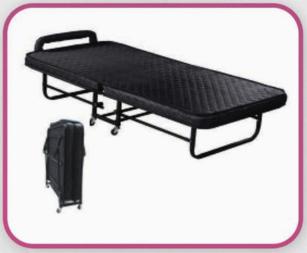

House Keeping Trolley : Single Unit, MS/Wood, Dim : L1000\*W460\*H1120mm

Complete Range of House Keeping & Laundry Chemicals

Rollaway Beds : Mattress Height 4", MS, Powder Coated

Quardrate Linen Trolley : Dim : L920\*W560\*H910mm, X-type Troley : Dim : L770\*W500\*H985mm